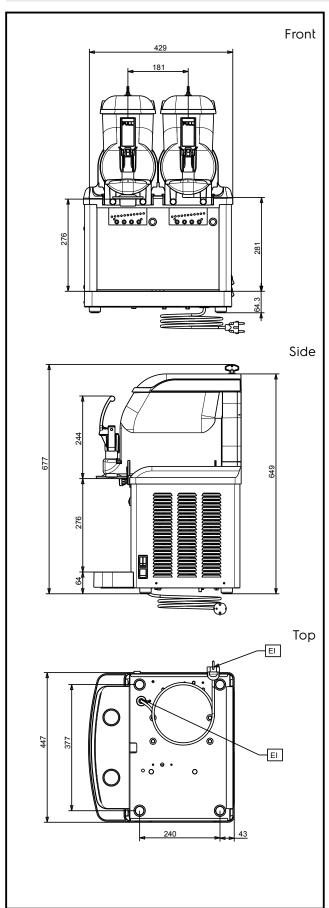

# Frozen Frozen granita, creams and soft-ice cream dispenser with 2 bowls

**Electric** 

**Supply voltage:** 220-240 V/1 ph/50 Hz

Electrical power max: 0.63 kW

**Key Information:** 

Net weight: 46 kg

Sustainability

Refrigerant type: R290 Refrigerant weight: 102 g